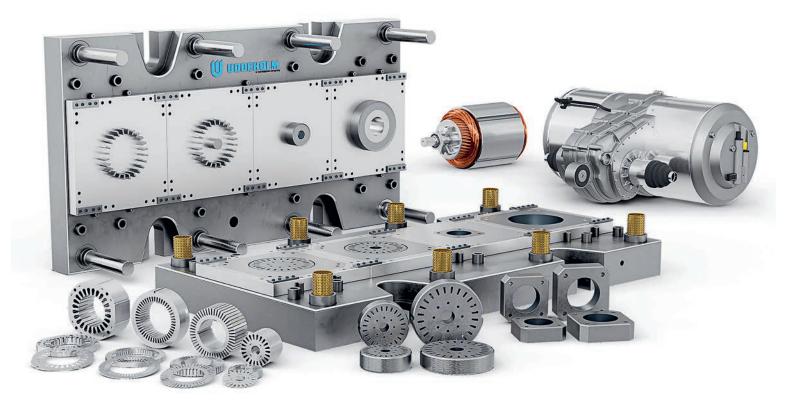

### APPLICATION

Uddeholm Vanadis<sup>®</sup> 8 XL is specifically developed for extremely demanding tool applications where abrasive wear is the primary challenge. Its exceptional wear resistance makes it an ideal substitute for hard metals, especially in applications involving highly abrasive working materials. Typical applications include:

- Powder compaction
- Recycling knives
- Calibration rolls
- Cutting rolls
- Anvils roll
- Guide rolls
- Forming and punching of thinner abrasive sheets
- Blanking of electrical sheets
- Extruder screws and barrels

General applications where cemented carbide is typically used.

UDDEHOLM