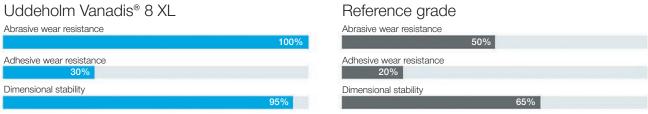

Uddeholm Vanadis<sup>®</sup> 8 XL has been developed for applications where extreme resistance to abrasive wear is required. Coarser carbides in the material structure give increased tool performance. Uddeholm Vandis<sup>®</sup> 8 XL will maximize your production in a profitable and sustainable way.

### PURE ABRASIVE WEAR WON'T STOP YOU

Uddeholm Vanadis<sup>®</sup> 8 XL is designed for applications where extreme wear resistance in abrasive environments is required. Coarser carbides in the material structure give you improved tool performance.

### A NEW LEVEL OF PERFORMANCE

Uddeholm Vanadis<sup>®</sup> 8 XL is a unique cold work grade that is designed to withstand pure abrasive wear, making it an ideal steel grade for the most demanding cold work applications where abrasive wear is the dominating failure mechanism. Uddeholm Vanadis<sup>®</sup> 8 XL is specially developed for applications that require extreme wear resistance.