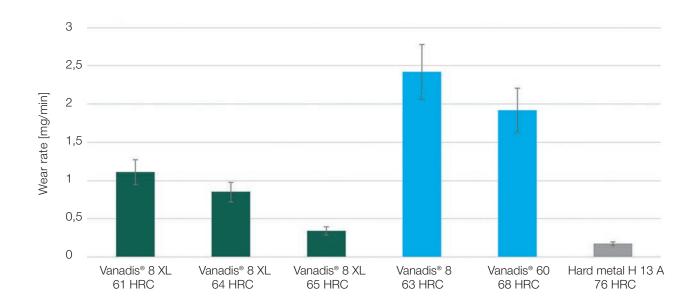

Uddeholm Vanadis<sup>®</sup> 8 XL has been developed for applications where extreme resistance to abrasive wear is required. Coarser carbides in the material structure give increased tool performance. Uddeholm Vandis<sup>®</sup> 8 XL will maximize your production in a profitable and sustainable way.

### PURE ABRASIVE WEAR WON'T STOP YOU

Uddeholm Vanadis<sup>®</sup> 8 XL is designed for applications where extreme wear resistance in abrasive environments is required. Coarser carbides in the material structure give you improved tool performance.

### A NEW LEVEL OF PERFORMANCE

Uddeholm Vanadis<sup>®</sup> 8 XL is a unique cold work grade that is designed to withstand pure abrasive wear, making it an ideal steel grade for the most demanding cold work applications where abrasive wear is the dominating failure mechanism. Uddeholm Vanadis<sup>®</sup> 8 XL is specially developed for applications that require extreme wear resistance.